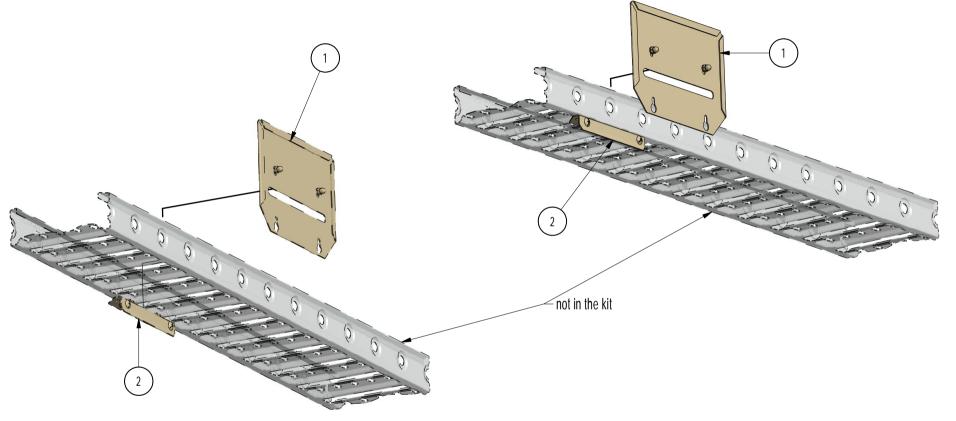

## EXCHANGE SUPERSTRUCTURE

CABLE TRAY 'ADD-ON' SIDE EXTENSION CABLE MANAGEMENT KIT

**ASSEMBLY VIEW & PACKING LIST** 

|       | REV. No. | SHEET 1 / 1 | DWG. SCALE NA |     |
|-------|----------|-------------|---------------|-----|
| B9815 | 0        |             | DRAWN<br>W.R. | (A4 |