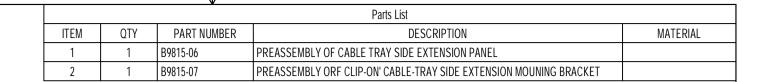

## EXCHANGE SUPERSTRUCTURE

CABLE TRAY 'ADD-ON' SIDE EXTENSION CABLE MANAGEMENT KIT

**ASSEMBLY VIEW & PACKING LIST** 

|       | REV. No. | SHEET 1 / 1 | DWG. SCALE NA |     |
|-------|----------|-------------|---------------|-----|
| B9815 | 0        |             | DRAWN<br>W.R. | (A4 |